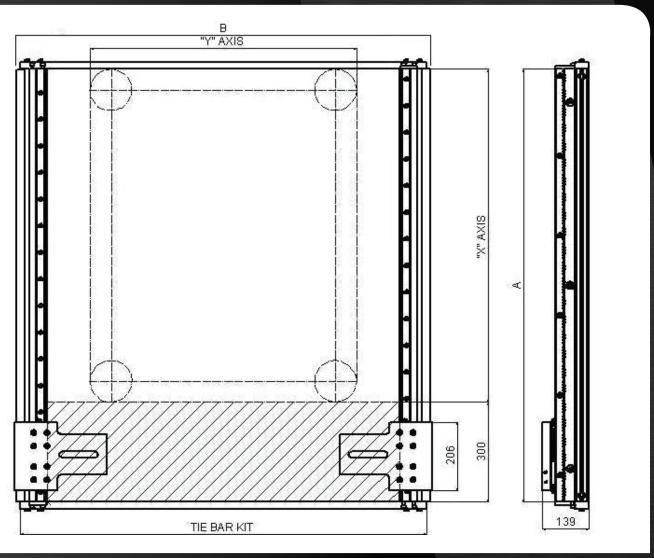

| "X" AXIS Options |           |                                     |              |  |  |
|------------------|-----------|-------------------------------------|--------------|--|--|
| STROKE           | BASE UNIT | EXTENSION CONFIGURATION             | DIM A        |  |  |
| 1000 (40")       | GMRF1000  |                                     | 1300 (51")   |  |  |
| 2000 (80")       | GMRF1000  | 1 x GMRF1000-EXT                    | 2298 (90")   |  |  |
| 3000 (120")      | GMRF1000  | 1 x GMRF2000-EXT                    | 3295 (129")  |  |  |
| 4000 (157")      | GMRF1000  | 1 x GMRF3000-EXT                    | 4292 (168")  |  |  |
| 5000 (197")      | GMRF1000  | 2 x GMRF2000-EXT                    | 5290 (208")  |  |  |
| 6000 (236")      | GMRF1000  | 2 x GMRF2000-EXT & 1 x GMRF1000-EXT | 6287 (247")  |  |  |
| 7000 (275")      | GMRF1000  | 2 x GMRF3000-EXT                    | 7284 (286")  |  |  |
| 8000 (315")      | GMRF1000  | 2 x GMRF2000-EXT & 1 x GMRF3000-EXT | 8282 (326")  |  |  |
| 9000 (354")      | GMRF1000  | 4 x GMRF2000-EXT                    | 9280 (365")  |  |  |
| 10000 (394")     | GMRF1000  | 3 x GMRF3000-EXT                    | 10276 (404") |  |  |

| MILLING RAIL "Y" AXIS Options |             |                          |                       |  |  |
|-------------------------------|-------------|--------------------------|-----------------------|--|--|
| STROKE (Y Axis)               | PART NUMBER | DESCRIPTION              | DIM B (Overall Width) |  |  |
| 500 (20")                     | MR500       | TWO AXIS MILLING MACHINE | 920 (36")             |  |  |
| 1000 (40")                    | MR1000      | TWO AXIS MILLING MACHINE | 1420 (56")            |  |  |
| 1500 (60")                    | MR1500      | TWO AXIS MILLING MACHINE | 1920 (76")            |  |  |
| 2000 (80")                    | MR2000      | TWO AXIS MILLING MACHINE | 2420 (95")            |  |  |
| 3000 (120")                   | MR3000      | TWO AXIS MILLING MACHINE | 3420 (135")           |  |  |
| 4000 (157")                   | MR4000      | TWO AXIS MILLING MACHINE | 4420 (174")           |  |  |