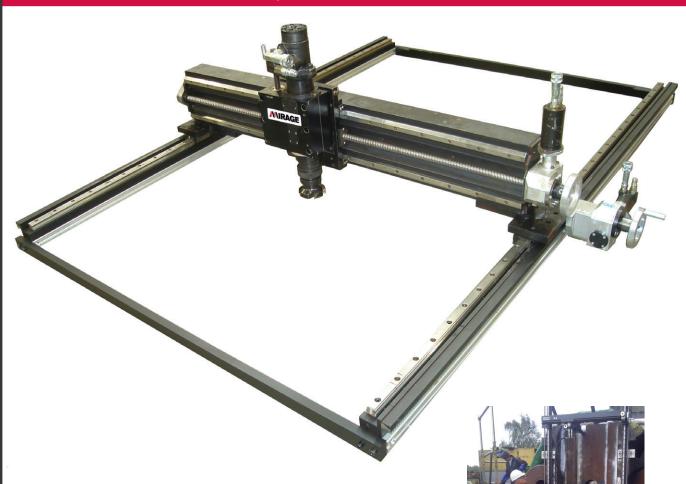

## 1000 - 10000 Modular Gantry Mill Kit

- Accuracy linear rails and precision carriages
- Modular jointing system for varying lengths
- Quick easy levelling for one set up
- Manual, pneumatic or hydraulic auto feed
- Accepts our standard MR and MRY milling rails

A modular linear rail kit to convert our 2 axis milling machines to a large area 3 axis milling machine in situ. Used for heat exchangers, pump and motor pads, steel mill stands, ship building, turbine split lines and many more.