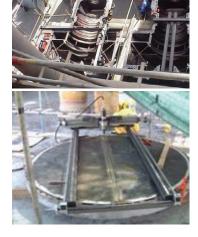

A modular linear rail kit to convert our 2 axis milling machines to a large area 3 axis milling machine in situ. Used for heat exchangers, pump and motor pads, steel mill stands, ship building, turbine split lines and many more.